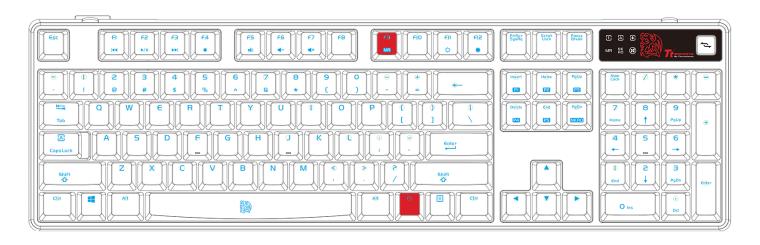

#### STEP ONE - Start MR

Press Fn and F9 boost MR function and the indictor light MR will flash for 10 seconds.

### STEP TWO - Assign a Key

Press the key that you want it to become a macro function while MR indicator flashes.

\*If you did not assign the macros while the indicator flashing, the MR process will stop and MR indicator will turn off.

#### STEP THREE - Macro Record

Once assigned a key pressed. The MR indicator will light up. Once the MR indicator lighted, you can start to type the macro. \*If you did not set the macro while MR indicator lighted, the MR process will stop and MR indicator will turn off.