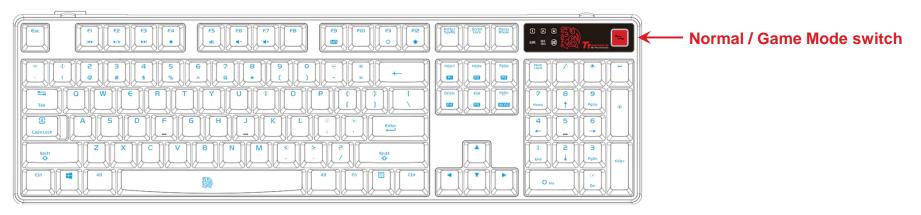

#### STEPS\_HOW TO SWITCH TO GAME MODE

Press the Normal / Game Mode switch at POSEIDON Z RGB right-top button.